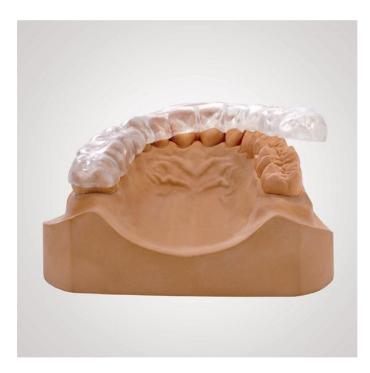

### THE BITE SPLINT WITH THERMO-EFFECT



excited patients

pleased dentists

relaxed technicians



### **PREMIOtemp CLEAR FLEX**

#### Nothing presses, nothing straints

the milled PREMIOtemp CLEAR FLEX bite splint is just super comfortable to wear.

### **PATIENT INFORMATION**



# **CLEAR FLEX**

## MAXIMUM BREAKAGE RESISTANCE WITH THERMO-EFFECT







**Maximum breakage resistance** at body temperature through thermoplastic flexibility





**Memory-Effect**: 100% reset at body temperature without loss of surface hardness

## TOP FEATURES YOUR BENEFITS

• Tension-free wearing comfort and precise fitting due to the thermo-effect

 Very durable – maximum breakage resistance through memory effect – more resistant to breakage than most conventional PMMA plastics

- High transparency for almost invisible wearing
- Very low plaque affinity

# **CLEAR FLEX**

# CLEAR FLEX

#### The milled PREMIOtemp CLEAR FLEX bite splint from primotec

#### Care instructions:

- The PREMIOtemp CLEAR FLEX splint should be cleaned under running water with toothpaste after each use
- Store your bite splint in a dry and dark place if not worn
- Do not use denture cleaners /alcohol-based cleaners
- Place the bite splint in warm water at 40-50 °C for