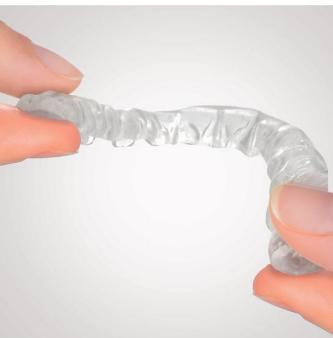

## MAXIMUM BREAKAGE RESISTANCE WITH THERMO-EFFECT

**Maximum breakage resistance** at body temperature through thermoplastic flexibility

**Memory-Effect**: 100% reset at body temperature without loss of surface hardness

## TOP FEATURES YOUR BENEFITS

• Tension-free wearing comfort and precise fitting due to the thermo-effect

 Very durable – maximum breakage resistance through memory effect – more resistant to breakage than most conventional PMMA plastics