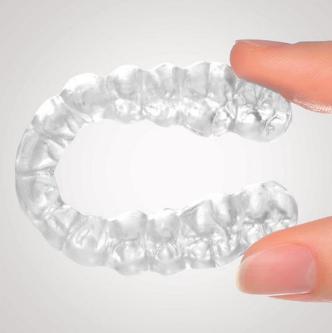

#### Nothing presses, nothing straints

the milled PREMIOtemp CLEAR FLEX bite splint is just super comfortable to wear.

#### The milled PREMIOtemp CLEAR FLEX bite splint from primotec