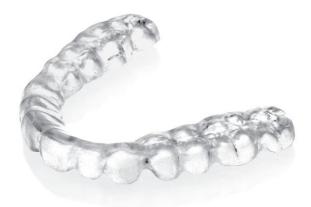

#### Nothing presses, nothing straints

the milled PREMIOtemp CLEAR FLEX bite splint is just super comfortable to wear.

#### The milled PREMIOtemp CLEAR FLEX bite splint from primotec